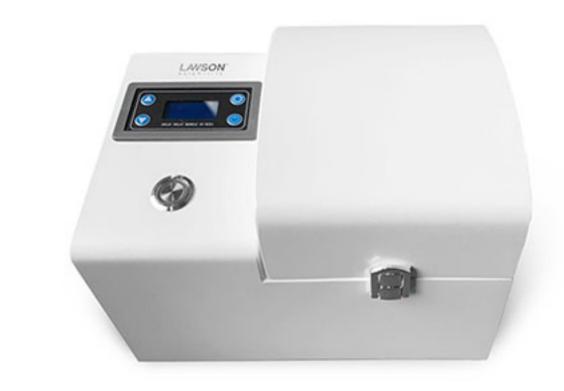

## **Product Introduction**

Hair homogenizer / fast hair Tissuelyser / portable hair Tissuelyser

DH-2019 portable rapid hair grinding device utilizes a unique "8"-shaped three-dimensional oscillation mode. Through the high-frequency reciprocating vibration, impact, and shear of grinding beads (zirconia, steel beads, glass beads, ceramic beads), it is suitable not only for fine crushing and fine grinding of hard, semi-hard, and brittle samples but also for soft, elastic, fibrous materials, and more. It rapidly achieves ideal grinding results, ensuring samples are thoroughly and uniformly ground, exhibiting better sample reproducibility, and avoiding cross-contamination between samples. When combined with colloidal gold detection technology after grinding, it enables rapid on-site detection of common drugs (such as morphine, methamphetamine, ketamine, ecstasy, cannabis, etc.) in hair samples.

## Product Description:

- ◆ LCD digital display function, adjustable time (3 seconds to 240 seconds) at will.
- Grinding speed of 5000rpm.
- ◆ The time and speed parameters have self-memory function.
- ◆ It operates in a "8" shaped loop, and the clamp is an effective automatic locking device.
- There are two choices of metal and plastic clamps. Customers can choose according to experimental conditions.
- ◆ It is designed with safety in mind. During operation, when the mask is opened, the machine stops working to ensure operation safety.
- ◆ Ergonomic design, low noise, and automatic alarm reminder.
- Easy operation, easy maintenance, and uniform oscillation.