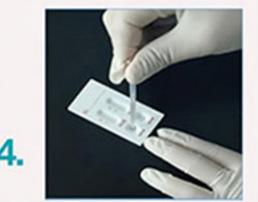

Adjust the instrument to the best state, and grind the hair according to the set instrument parameters. Take out the hair sample after the instrument stops working.

Suck the ground hair solution with a test tube, drop 3-5 drops into the hair detection plate, and observe the changes of the detection plate.

(If two lines of C/T appear at the same time, the sample is negative. Only line C appears, and the test sample is positive. The product can process 12 samples at one time, and the whole process does not exceed 10mins.)