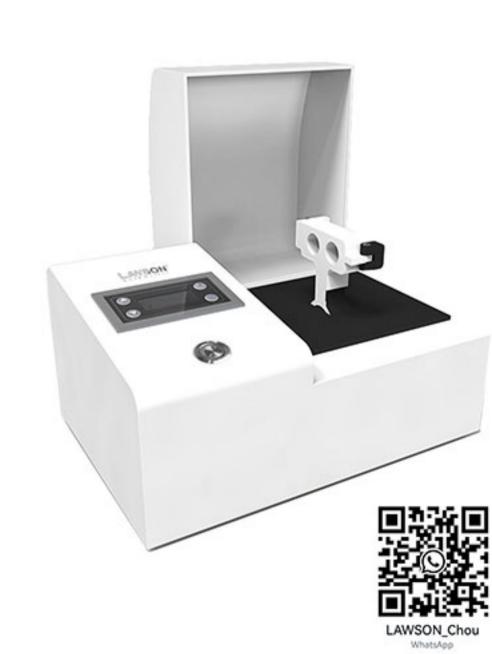

## Product Description:

- ◆ LCD digital display function, adjustable time (3 seconds to 240 seconds) at will.
- Grinding speed of 5000rpm.
- ◆ The time and speed parameters have self-memory function.
- ◆ It operates in a "8" shaped loop, and the clamp is an effective automatic locking device.
- There are two choices of metal and plastic clamps. Customers can choose according to experimental conditions.
- ◆ It is designed with safety in mind. During operation, when the mask is opened, the machine stops working to ensure operation safety.
- ◆ Ergonomic design, low noise, and automatic alarm reminder.
- Easy operation, easy maintenance, and uniform oscillation.

## **Operation Process**

should be cut from the root of the hair.

LAWSON can help you easily complete the hair inspection in only

After putting the extracted hair

into the kit, put the reagent

bottle into the grinder.